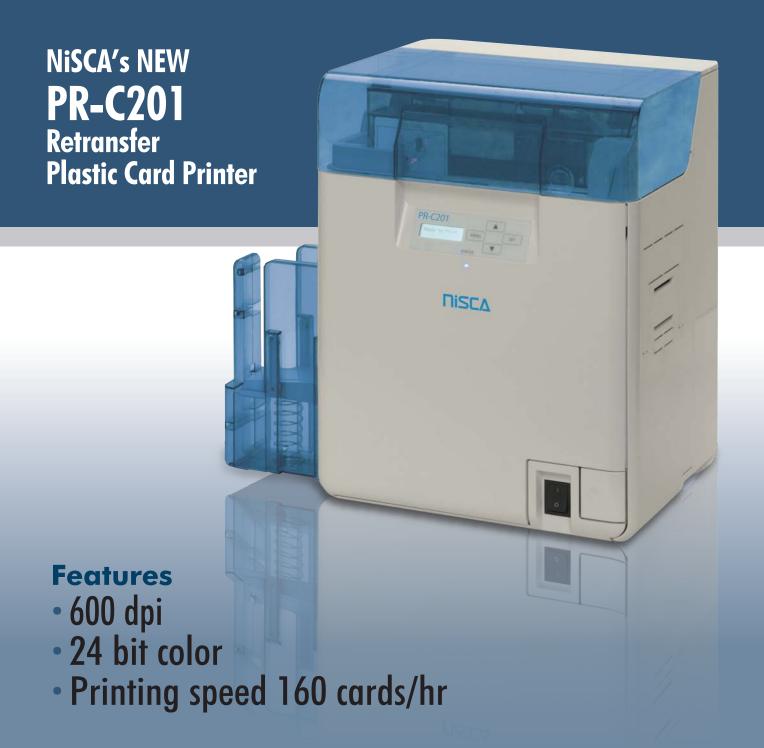

## **Product Specifications**

| PR-C201                |                                        |                                                               |
|------------------------|----------------------------------------|---------------------------------------------------------------|
| Print                  | Print Method                           | Dye-sublimation retransfer printing                           |
|                        | Resolution                             | 600DPI                                                        |
|                        | Input                                  | R/G/B 256 level                                               |
|                        | Output                                 | Y/M/C/UV 256 level                                            |
|                        | Printing area                          | Over the edge on CR-80 cards                                  |
| Speed                  | Printing speed (Single printing:YMCK)  | More than 22.5s full color YMCK (160 cards/hr)                |
|                        | Printing speed (Double printing:YMCKK) | More than 36s full color YMCKK (100 cards/hr)                 |
| Capacity               | Feeder capacity                        | 250 cards (if card thickness is 0.76mm)                       |
|                        | Card exit capacity                     | 250 cards (if card thickness is 0.76mm)                       |
| Card                   | Card thickness                         | 0.25 to 1.0 mm                                                |
|                        | Card size                              | CR-79 & CR-80                                                 |
|                        | Card material                          | PVC, PET, PC, ABS (Except PVC cards need prior confirmation ) |
| Display                | Display                                | LCD Panel (with back light), LED, Operation                   |
| Size                   | Dimensions                             | 17.13(H) x 13.39(W) x 12.60(D) ln.                            |
|                        | Weight                                 | Less than 33 lbs. (15kg)                                      |
| Power                  | Power Source                           | 90 - 125VAC 220 - 240VAC 50/60Hz                              |
|                        | Power consumption                      | Less than 3A (100V)                                           |
| Temperature            | Operating temperature                  | 10 to 35°C - 20 to 80% humidity                               |
| Drivers                | I/F                                    | USB and Ethernet 10 Base-T, 100 Base-T                        |
|                        | Drivers                                | XP,Vista,Win 7 (32 & 64 bits)                                 |
| Ribbon                 | Ribbon capacity                        | 500 images / roll (all ribbons)                               |
|                        | Film Ribbon                            | Clear Retransfer, Holographic Retransfer                      |
|                        | Ink Ribbon                             | YMCK,YMCKK,YMCKHs (except for PVC Card)                       |
|                        |                                        | YMCKP (for smart card),YMCFK (UV ink)                         |
| Agency Listing         | Agency listing                         | UL/CSA/CE/FCC                                                 |
| Warranty <sup>**</sup> | Printer                                | 2-year return to depot service printer warranty               |
|                        | Print head                             | Limited lifetime                                              |
| Other                  | MTBF                                   | 100,000 prints                                                |
|                        | Extendibility                          | 2 USB HUBS (inside printer)                                   |
|                        | Memory size                            | 64MB                                                          |
| Options                | Laminator                              | NiSCA dedicated retransfer laminator (available Dec 2012)     |
|                        | Encoder                                | Mag Encoder, Contact Encoder, Contactless Encoder             |
|                        |                                        |                                                               |