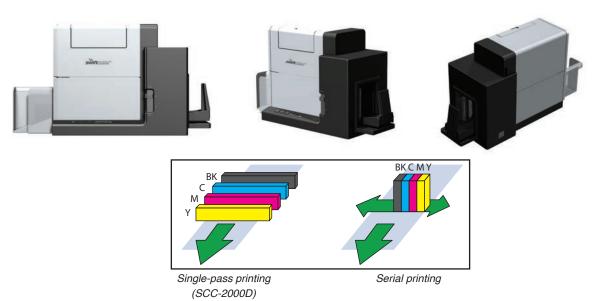

## **Features**

- High quality. 1200dpi
- Single-pass printhead architecture
- Desktop and compact
- High Speed (50 cards/min)

## **Product Specifications**

| SCC-2000D                       |                                                                          |
|---------------------------------|--------------------------------------------------------------------------|
| Print Technology                | Ink jet (single pass printing)                                           |
| Type of lnk                     | Dye based ink                                                            |
| Print Color                     | 4 color (Bk, C, M, Y)                                                    |
| Dimensions (W x D x H)          | 15.4 (W) x 7.0 (H) x 11.0 (D) inches                                     |
|                                 | 391 (W) x 178 (H) x 280 (D) mm (excluding eject tray)                    |
| Weight                          | Approx. 15.43 lbs. (7kg) Net                                             |
| Print Resolution                | 1200dpi x 1200dpi                                                        |
| Print Heads                     | 4                                                                        |
| Maximum print speed             | 50 sheets / minute                                                       |
| Media Size                      | Business Cards                                                           |
|                                 | CR80 Cards (55 x 91mm)                                                   |
|                                 | 1 Long Length Card (2.1 x 6.7 inch) (55 x 172 mm)                        |
| Margin                          | Top and bottom: 0.01 inch (0.3mm), right and left: 0.01 inch (0.3mm)     |
| Type of Media                   | Inkjet coated paper, plastic card                                        |
| Media Thickness                 | (Paper Card) 0.08 ~0.15, 0.3 inches (210~370, 760 μm)                    |
|                                 | (Plastic Card) 0.15 ~0.23, 0.3 inches (394~604, 760 μm)                  |
| Media feeding/ejecting capacity | 250 sheets (business card)                                               |
|                                 | 100 sheets (plastic card (604 μm thickness)                              |
| Interface                       | USB2.0 High Speed, Giga Bit Ethernet                                     |
| OS                              | Windows7 (32, 64 bit), Windows 8 (32, 64 bit), Windows Server 2008, 2012 |
| Ink Cartridges                  | 14ml for each color                                                      |