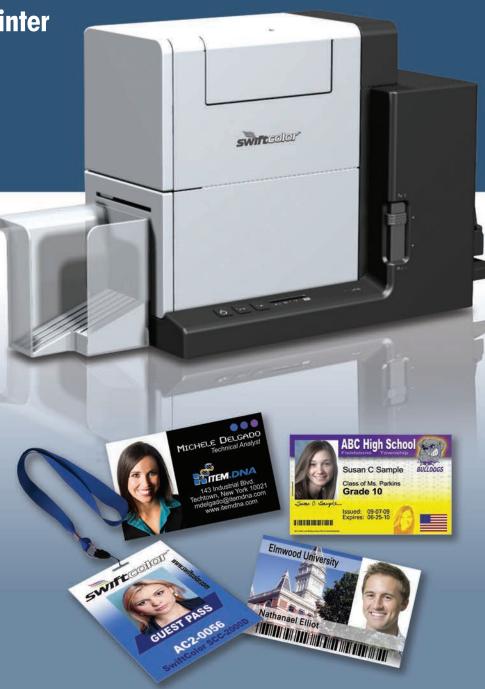

Single Pass Efficiency
Digital Inkjet Color Printer

SwiftColor Card Printer SCC-2000D

## **Versatile Applications**

Business cards printed on paper or plastic, identification cards, member cards, student ID's and more.